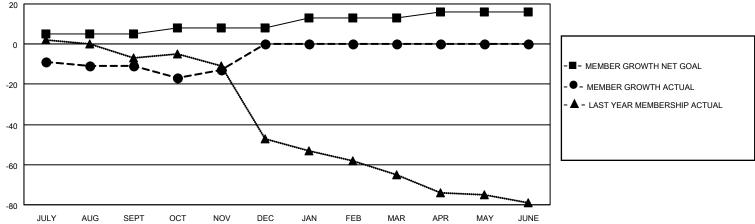

| LOCATION WASHINGTON   |               |           | Distr         | District 19 F         |                        | Results as of: 11/30/2022 |                                                  |  |
|-----------------------|---------------|-----------|---------------|-----------------------|------------------------|---------------------------|--------------------------------------------------|--|
|                       | Club          | os        |               | M                     |                        |                           | embers                                           |  |
| RESULTS FOR 2022-2023 |               |           |               | RESULTS FOR 2022-2023 |                        |                           |                                                  |  |
| QUARTER               | NEW CLUB GOAL | NEW CLUBS | DROPPED CLUBS | QUARTER MEMI          | BER GROWTH NET<br>GOAL | MEMBER GROWTH<br>ACTUAL   | DROPPED<br>MEMBERS ACTUA<br>(including transfers |  |
| JULY/AUG/SEPT         | 0             | 0         | 1             | JULY/AUG/SEPT         | 5                      | 17                        | 22                                               |  |
| OCT/NOV/DEC           | 0             | 0         | 0             | OCT/NOV/DEC           | 3                      | 15                        | 15                                               |  |
| AN/FEB/MAR            | 1             | 0         | 0             | JAN/FEB/MAR           | 5                      | 0                         | 0                                                |  |
| APR/MAY/JUNE          | 0             | 0         | 0             | APR/MAY/JUNE          | 3                      | 0                         | 0                                                |  |
| 0.6                   |               |           |               |                       |                        | - ● - CURRENT YEAR ACTUA  |                                                  |  |
|                       |               |           |               |                       |                        |                           |                                                  |  |
| 0.2                   |               |           |               |                       |                        | L                         |                                                  |  |
| 0.2                   | UG SEPT OCT   | NOV D     | JEC JAN FEB   | MAR APR               | MAY JUNE               |                           |                                                  |  |
| 0.2                   |               |           | AL MEMBERS C  |                       | MAY JUNE               |                           |                                                  |  |